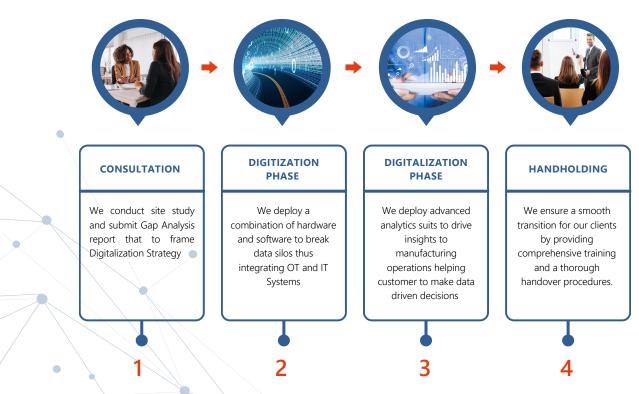

uipment faults and provides alerts and notifications for efficient maintenance planning.





#### **Process/Energy Monitoring**

The solution is designed to provide factories with real-time data capturing and monitoring capabilities from existing PLCs, PID controllers, VFDs, SCADA, historians, sensors, and more.

#### **Mobility Solutions**

The solution is designed to provide discrete manufacturing industries with quick access to real-time alarms and events, helping stakeholders to receive immediate notifications of issues.



# PROCESS MANUFACTURING SOLUTIONS



Predictive Maintenance (PdM)



**Advanced Process Data Analytics** 



**Data Historian Solutions** 



**Digital Twin Solutions** 



OT Cybersecurity











### Sensor to Cloud



### End-to-End Project Execution Phases



solutions@consyst.biz