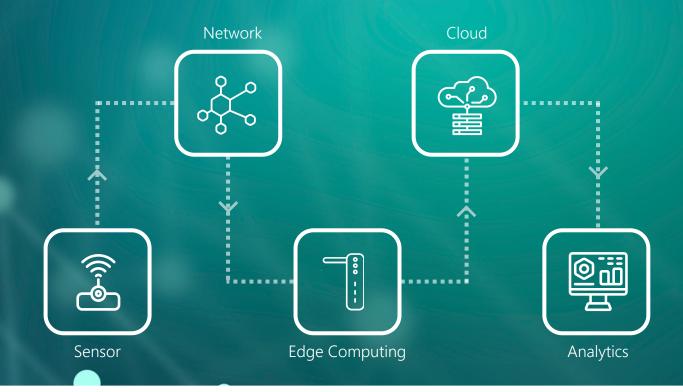

analyzers, and more, our system detects equipment faults and provides alerts and notifications for efficient maintenance planning.





#### **Process/Energy Monitoring**

The solution is designed to provide factories with real-time data capturing and monitoring capabilities from existing PLCs, PID controllers, VFDs, SCADA, historians, sensors, and more.

#### **Mobility Solutions**

The solution is designed to provide discrete manufacturing industries with quick access to real-time alarms and events, helping stakeholders to receive immediate notifications of issues.



# PROCESS MANUFACTURING SOLUTIONS



Predictive Maintenance (PdM)



**Advanced Process Data Analytics** 



**Data Historian Solutions** 



**Digital Twin Solutions** 



OT Cybersecurity











### Sensor to Cloud



### End-to-End Project Execution Phases



solutions@consyst.biz